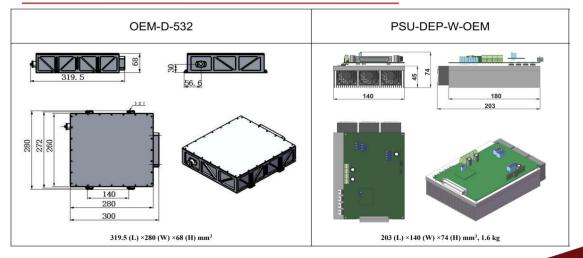

## Specification:

|    | L                                        | I                            |
|----|------------------------------------------|------------------------------|
| 1  | Wavelength (nm)                          | 532±1                        |
| 2  | Output power(W)                          | >20,30                       |
| 3  | Operating mode                           | CW                           |
| 4  | Power stability (rms, over 4 hours)      | <3%, 5%                      |
| 5  | Transverse mode                          | Near TEM00                   |
| 6  | Dimensions of Laser Head(mm)             | 319*280*68                   |
| 7  | Beam divergence, full angle (Mrad)       | <2.0                         |
| 8  | Beam diameter at the aperture (1/e², mm) | ~5.0                         |
| 9  | Warm-up time (minutes)                   | <10                          |
| 10 | Beam height from base plate (mm)         | 30                           |
| 11 | Operating temperature (℃)                | 22                           |
| 12 | Power supply (90-264VAC)                 | OEM-D                        |
| 13 | TTL / Analog modulation                  | TTL or Analog with 1Hz-20kHz |
| 14 | Expected lifetime (hours)                | 10000                        |
| 15 | Warranty period                          | 1 year                       |